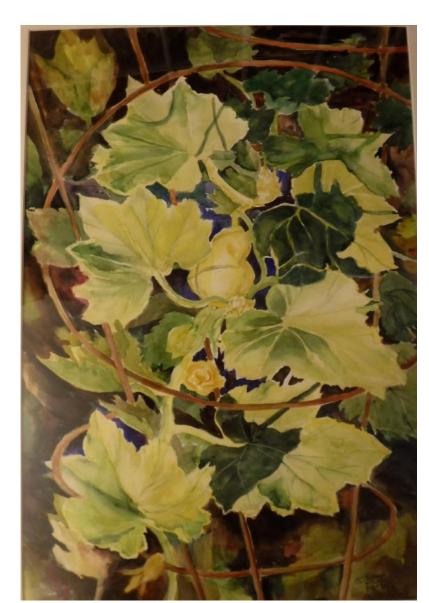

Left:Studio window with Tiffany Lamp 28" c 36" \$475.

Above right: Cauliflower Unfurled! \$145.

Below: Spirited Porch \$250.

Above: Bubble Fishes \$250.

Right: Squash Leaves and

Blossoms \$250.