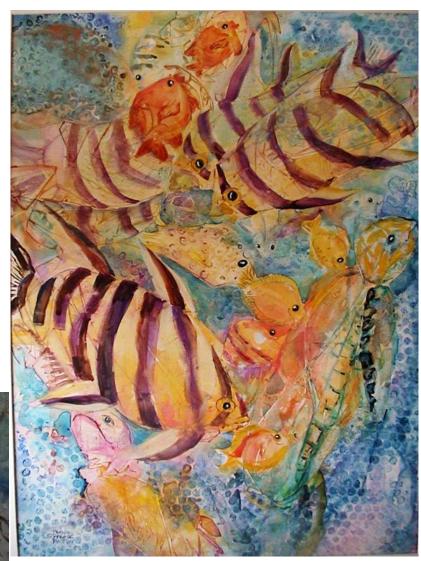

## Somerville Public Library Gallery Exhibit by Diana Wilkoc Patton June 1-30, 2019

Right: Fishes' Roundabout \$575.

Center: Tangle Trees Three \$125.

Lower: Monarchs Mingle in Spring

\$275.

Above Left: Roses' Melody \$155.