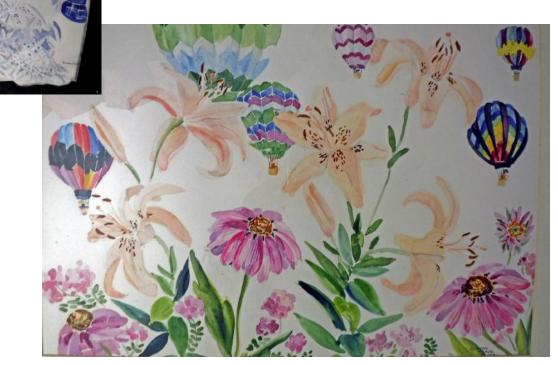

Center: Blue and White Still-Life I

26" x 36" \$525.

Bottom: Balloons and Blooms \$225.

Left: November Garden 26" x 40" \$625.

Below: Cabbage 14" × 26"

\$175.

Above: Magnolias and Birds

\$225.