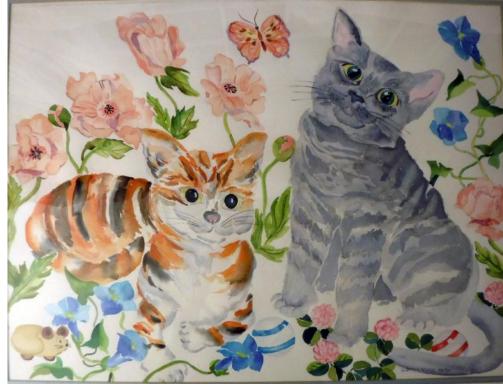

Center: Rockin' Out Frogs

\$225.

Below: Water Lilies of Center

Pond \$250.

Above: Galapagos: Marine
Iguanas and Sally Lightfoot
Crab \$185.

Center: Flower Lovers \$235.

Below: Sally Lightfoot and Marine Iguanas Roundabout \$155.