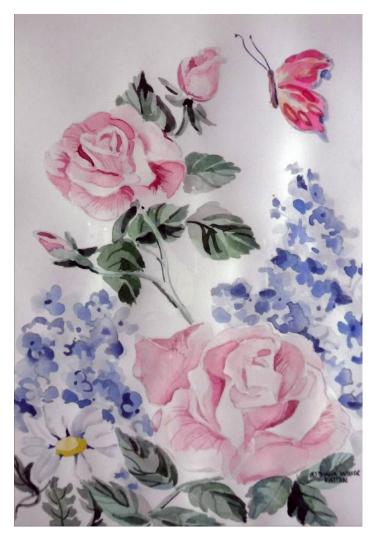

## Somerville Public Library Gallery Exhibit by Diana Wilkoc Patton June 1-30, 2019

Right: Fishes' Roundabout \$575.

Center: Tangle Trees Three \$125.

Lower: Monarchs Mingle in Spring

\$275.

Above Left: Roses' Melody \$155.