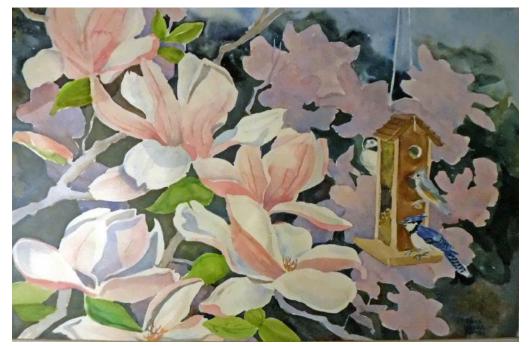

Center: Blue and White Still-Life I

26" x 36" \$525.

Bottom: Balloons and Blooms \$225.

Left: November Garden 26" x 40" \$625.

Below: Cabbage 14" × 26"

\$175.

Above: Magnolias and Birds

\$225.