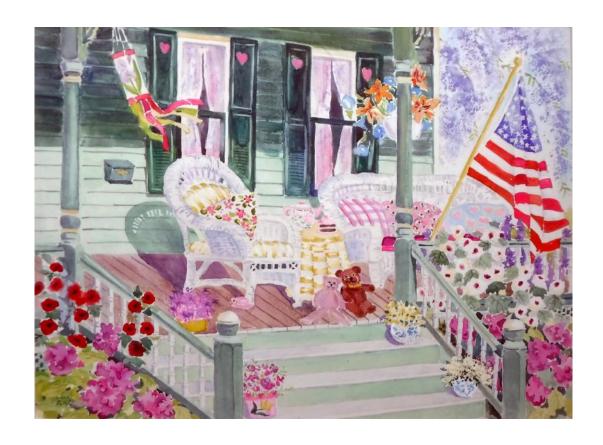

Left:Studio window with Tiffany Lamp 28" c 36" \$475.

Above right: Cauliflower Unfurled! \$145.

Below: Spirited Porch \$250.

Above: Bubble Fishes \$250.

Right: Squash Leaves and

Blossoms \$250.