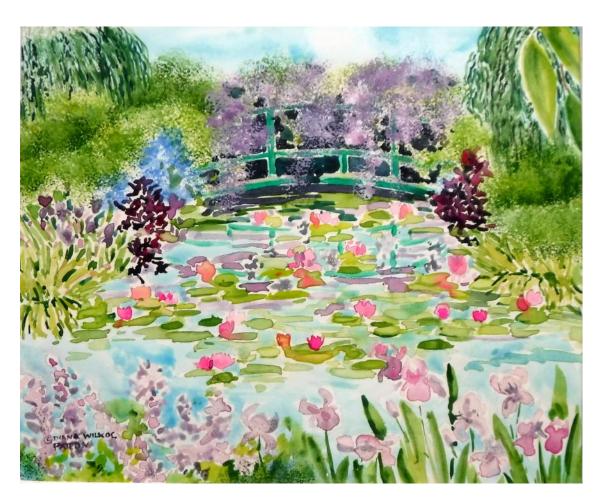

Above Right: Garden Chair with Bleeding Hearts \$155.

Right: Monet's Wisteria Bridge & Water Lilies \$145.

Above: Balloons over Oldwick, NJ \$250. (currently on exhibit at Somerset Chamber of

Commerce, Grove St., Somerville)