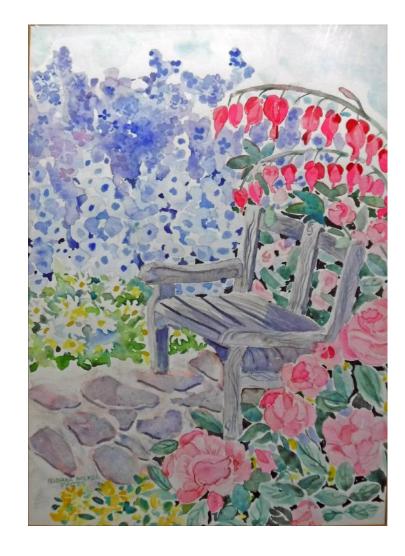

Above Right: Garden Chair with Bleeding Hearts \$155.

Right: Monet's Wisteria Bridge & Water Lilies \$145.

Above: Balloons over Oldwick, NJ \$250. (currently on exhibit at Somerset Chamber of

Commerce, Grove St., Somerville)