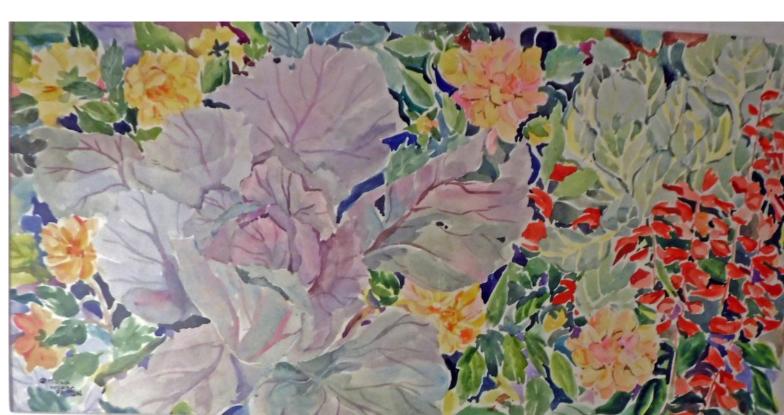

Center: Blue and White Still-Life I

26" x 36" \$525.

Bottom: Balloons and Blooms \$225.

Left: November Garden 26" x 40" \$625.

Below: Cabbage 14" × 26"

\$175.

Above: Magnolias and Birds

\$225.