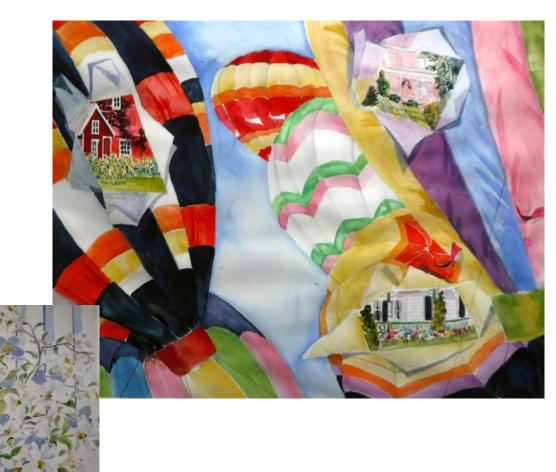

Above Right: Garden Chair with Bleeding Hearts \$155.

Right: Monet's Wisteria Bridge & Water Lilies \$145.

Above: Balloons over Oldwick, NJ \$250. (currently on exhibit at Somerset Chamber of

Commerce, Grove St., Somerville)

Center: Blue and White Still-Life I

26" x 36" \$525.

Bottom: Balloons and Blooms \$225.

Left: November Garden 26" x 40" \$625.

Below: Cabbage 14" × 26"

\$175.

Above: Magnolias and Birds

\$225.