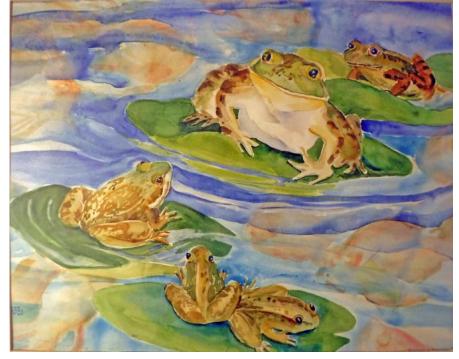

Center: Rockin' Out Frogs

\$225.

Below: Water Lilies of Center

Pond \$250.

Above: Galapagos: Marine
Iguanas and Sally Lightfoot
Crab \$185.

Center: Flower Lovers \$235.

Below: Sally Lightfoot and Marine Iguanas Roundabout \$155.