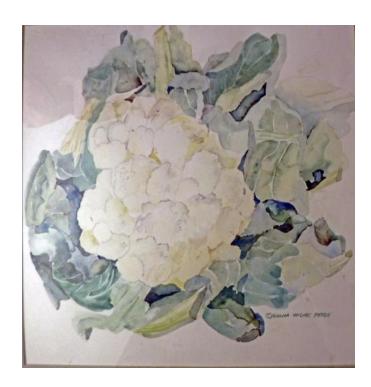

Left:Studio window with Tiffany Lamp 28" c 36" \$475.

Above right: Cauliflower Unfurled! \$145.

Below: Spirited Porch \$250.

Above: Bubble Fishes \$250.

Right: Squash Leaves and

Blossoms \$250.