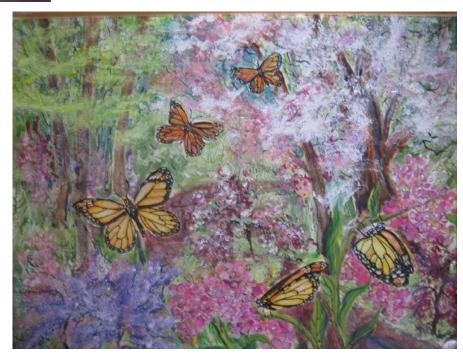

## Somerville Public Library Gallery Exhibit by Diana Wilkoc Patton June 1-30, 2019

Right: Fishes' Roundabout \$575.

Center: Tangle Trees Three \$125.

Lower: Monarchs Mingle in Spring

\$275.

Above Left: Roses' Melody \$155.