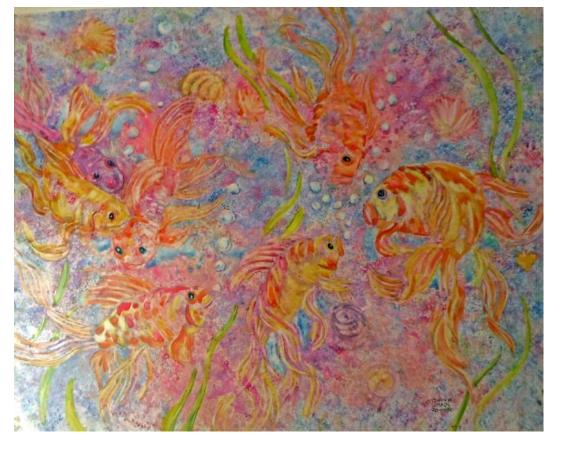

Left:Studio window with Tiffany Lamp 28" c 36" \$475.

Above right: Cauliflower Unfurled! \$145.

Below: Spirited Porch \$250.

Above: Bubble Fishes \$250.

Right: Squash Leaves and

Blossoms \$250.