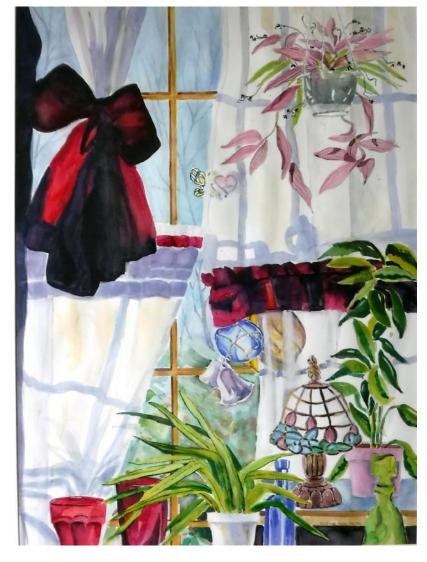

Left:Studio window with Tiffany Lamp 28" c 36" \$475.

Above right: Cauliflower Unfurled! \$145.

Below: Spirited Porch \$250.

Above: Bubble Fishes \$250.

Right: Squash Leaves and

Blossoms \$250.